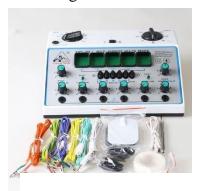

#### **Standard accessories:**

+ Main machine: 01 unit;

+ Power jack: 01 pcs

+ Fastener

+ Cable stand : 01 pcs+ White stickers : 2 pair+ Output wire: 05 group

+ Acupoint detecting pen: 01 piece

### **Specifications:**

-Detecting Body Acupoint additionally

- -KWD-808I impulse electrotherapy can output five kinds of waveform: continuous wave, discontinuous wave, compressional wave, fluctuational wave and start/stop wave.
- -The frequency of impulse of the basic wave is from 1.2Hz to 55Hz and the width of it is 0.6ms.
- Single phase main supply 220V / 50Hz or internal 9V battery
- Imput power: less than 20 VA.
- Six output channel , stimulate 12 acupoint at the same time
- -Adjustable pulse intensity
- -Timing function: The timing range is from 0~60 min± 10%

- Size: 220 x 170 x 75 mm;

- Weight: 2 kg

-Package: 10 boxes / carton