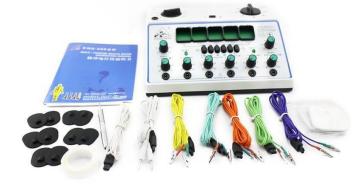

#### **Standard accessories:**

+ Main machine: 01 unit;

+ Power jack: 01 pcs

+ Fastener

+ Cable stand : 01 pcs+ White stickers : 2 pair+ Output wire: 05 group

+ Acupoint detecting pen: 01 piece

### **Specifications:**

-Detecting Body Acupoint additionally

- -KWD-808I impulse electrotherapy can output five kinds of waveform: continuous wave, discontinuous wave, compressional wave, fluctuational wave and start/stop wave.
- -The frequency of impulse of the basic wave is from 1.2Hz to 55Hz and the width of it is 0.6ms.
- Single phase main supply 220V / 50Hz or internal 9V battery
- Imput power: less than 20 VA.
- Six output channel , stimulate 12 acupoint at the same time
- -Adjustable pulse intensity
- -Timing function: The timing range is from 0~60 min± 10%

- Size: 220 x 170 x 75 mm;

- Weight: 2 kg

-Package: 10 boxes / carton